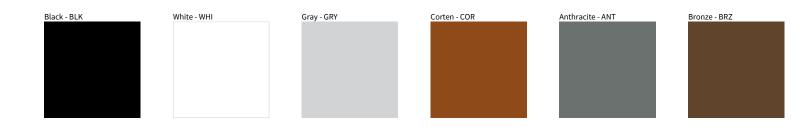

## MINI RECESSED COLOR FINISH CHART

| PROJECT  |
|----------|
| ТҮРЕ     |
| NOTES    |
| QUANTITY |
| DATE     |

Digital: Not all screens are calibrated the same, and therefore, colors will appear differently between screens.